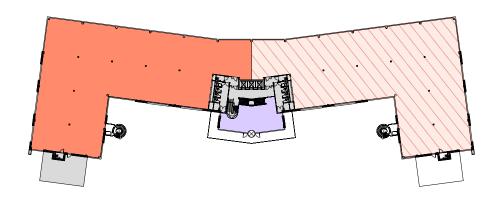

### Accommodation

Floorplans not to scale. For indicative purposes only.

### First Floor

Core

Reception

26,629 sq ft / 2,473.9 sq m

Office

Available subject to lease surrender

### **Ground Floor**

9,916 - 26,606 sq ft / 921 - 2,472 sq m\*

### Second Floor

16,165 - 27,787 sq ft / 1,502 - 2,581 sq m\*