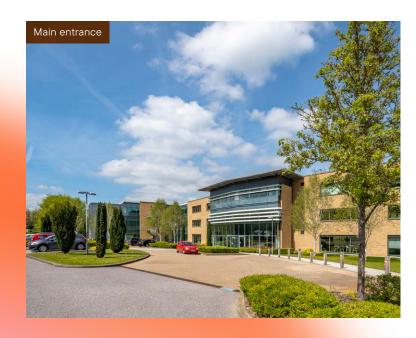

## Beyond the office

Horizon is not just an office, it's an environment offering unrivalled access to open spaces and an array of on-site amenities.

High quality offices are available over ground, first and second floors, ranging in size from approx. 9,900 to 82,000 sq ft.

## Bring life to work

The building provides an extensive range of amenities – ensuring tenant well-being remains front and centre.

With generous reception and common parts, an on-site gym, café and numerous breakout areas – Horizon promotes a perfect work-life balance.