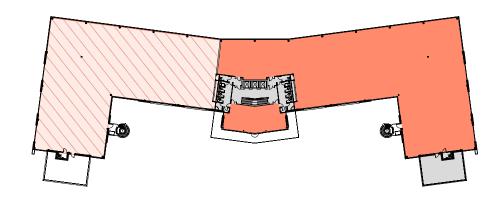

### Accommodation

Floorplans not to scale. For indicative purposes only.

### First Floor

Core

Reception

26,629 sq ft / 2,473.9 sq m

Office

Available subject to lease surrender

### **Ground Floor**

9,916 - 26,606 sq ft / 921 - 2,472 sq m\*

### Second Floor

16,165 - 27,787 sq ft / 1,502 - 2,581 sq m\*