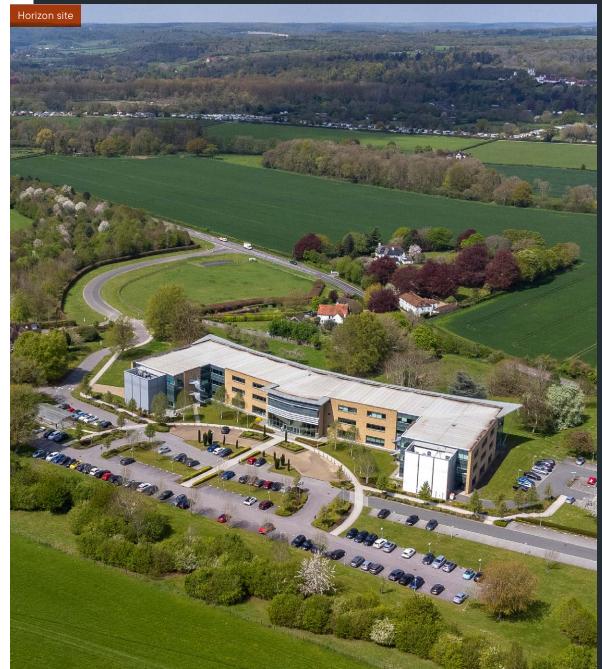

## Beyond the office

Horizon is not just an office, it's an environment offering unrivalled access to open spaces and an array of on-site amenities.

High quality offices are available over ground, first and second floors, ranging in size from approx. 9,900 to 82,000 sq ft.

11 acres of stunning grounds

Café & breakout areas

Spectacular views

On-site gym

Perfect for a lunchtime ride

Enhanced common areas