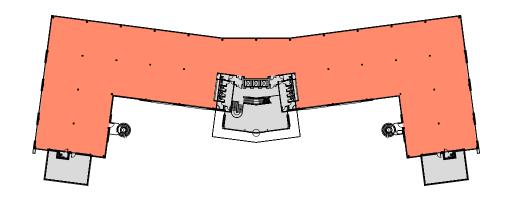

### Accommodation

Floorplans not to scale. For indicative purposes only.

## Bright and efficient

| Floor  | Sq Ft            | Sq M           |
|--------|------------------|----------------|
| Second | 16,165 - 27,787* | 1,502 - 2,581* |
| First  | 26,629           | 2,474          |
| Ground | 9,916 - 26,606*  | 921 - 2,472*   |
| Total  | 81,022           | 7,527          |

### First Floor

Core

Reception

26,629 sq ft / 2,473.9 sq m

Office

Available subject to lease surrender

### **Ground Floor**

9,916 - 26,606 sq ft / 921 - 2,472 sq m\*

### Second Floor

16,165 - 27,787 sq ft / 1,502 - 2,581 sq m\*